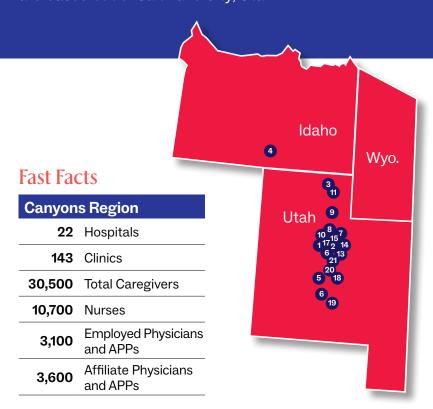

## Canyons Region At a Glance

The Canyons Region at Intermountain Health provides healthcare services to people in Central and Northern Utah, Idaho, and Western Wyoming. The regional offices are based out of Salt Lake City, Utah.

## Hospitals in the Canyons Region

|    | Hospital                                                                    | Location              | Beds |
|----|-----------------------------------------------------------------------------|-----------------------|------|
| 1  | Alta View Hospital                                                          | Sandy, UT             | 68   |
| 2  | American Fork Hospital                                                      | American<br>Fork, UT  | 113  |
| 3  | Bear River Valley Hospital                                                  | Tremonton, UT         | 16   |
| 4  | Cassia Regional<br>Hospital                                                 | Burley, ID            | 25   |
| 5  | Delta Community<br>Hospital                                                 | Delta, UT             | 18   |
| 6  | Fillmore Community<br>Hospital                                              | Fillmore, UT          | 19   |
| 7  | Heber Valley Hospital                                                       | Heber City, UT        | 19   |
| 8  | Intermountain Medical<br>Center                                             | Murray, UT            | 510  |
| 9  | Layton Hospital                                                             | Layton, UT            | 43   |
| 10 | LDS Hospital                                                                | Salt Lake City,<br>UT | 261  |
| 11 | Logan Regional Hospital                                                     | Logan, UT             | 146  |
| 12 | McKay-Dee Hospital                                                          | Ogden, UT             | 319  |
| 13 | Orem Community<br>Hospital                                                  | Orem, UT              | 24   |
| 14 | Park City Hospital                                                          | Park City, UT         | 37   |
| 15 | Primary Children's<br>Hospital, Salt Lake<br>Campus                         | Salt Lake City,<br>UT | 287  |
| 16 | Primary Children's Hos-<br>pital, Larry H. and Gail<br>Miller Family Campus | Lehi, UT              | 66   |
| 17 | Riverton Hospital                                                           | Riverton, UT          | 97   |
| 18 | Sanpete Valley Hospital                                                     | Mount<br>Pleasant, UT | 18   |
| 19 | Sevier Valley Hospital                                                      | Richfield, UT         | 29   |
| 20 | Spanish Fork Hospital                                                       | Spanish Fork,<br>UT   | 37   |
| 21 | Utah Valley Hospital                                                        | Provo, UT             | 398  |
| 22 | Virtual Hospital                                                            | Murray, UT            |      |
|    |                                                                             |                       |      |