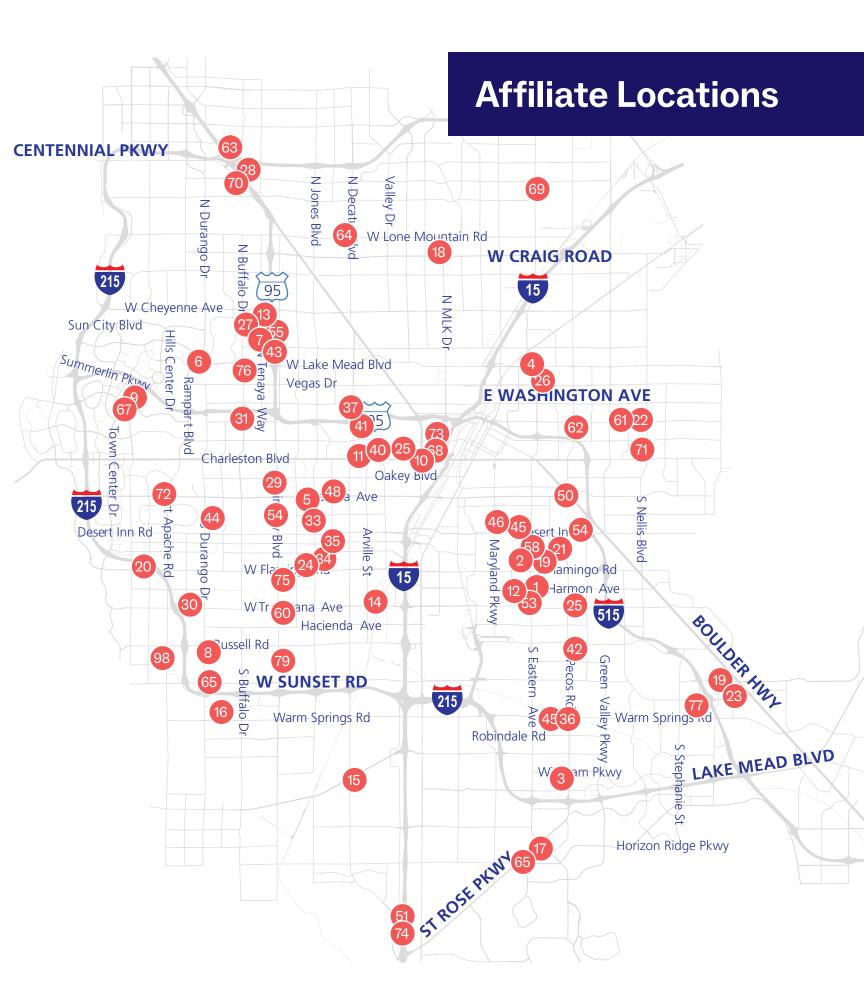

, MD               | 46     | Taechin Yu, MD             | 63     |
| Sheila Tack, APRN             | 64     | John Yun, DO               | 39     |
| Joseph Tanbakuchi, MD         | 39     | Armine Zakharian, MD       | 25     |
| Frederick Tanenggee, MD       | 28     | Jill Ziolkowski, ANP-BC    | 18     |
| Kim Tatum, NP-C               | 31, 39 |                            |        |
| Chirisse Taylor, MD, MPH      | 64     |                            |        |
| Tri Te, DO                    | 51     |                            |        |
| Victoria Teano, FNP-BC        | 44     |                            |        |
| Mark Thiele, MD               | 28     |                            |        |
| Laura Thompson, NP            | 48     |                            |        |





Map accurate as of 04/23/25

### 1. ACNM - A Clinic Near Me

4560 S Eastern Ave, #14 Las Vegas, NV 89119 702-751-3336

### Mary Campana, MD

Alignment: In process Humana: In process SCAN: In process Select Health: In process United: In process

### 2. A-P Medical Group

2110 E Flamingo Rd, #100, Las Vegas, NV 89119 702-971-3400

### Emeka Iroha, MD

Alignment: Closed Humana: Closed SCAN: Closed

Select Health: Closed

United: Closed

### 3. Advanced Family Medicine

2649 Wigwam Pkwy, #100B Henderson NV 89074 702-489-4500

### Sameera Sbaih, MD

Alignment: In process Humana: 403135A SCAN: 456055

Select Health: Sameera Sbaih

**United**: 10011689

### 4. Aghaby Comprehensive Community Health Center

1845 Civic Center Dr N Las Vegas, NV 89030 702-485-2345

### Maria Cristina Pajara, NP

Al