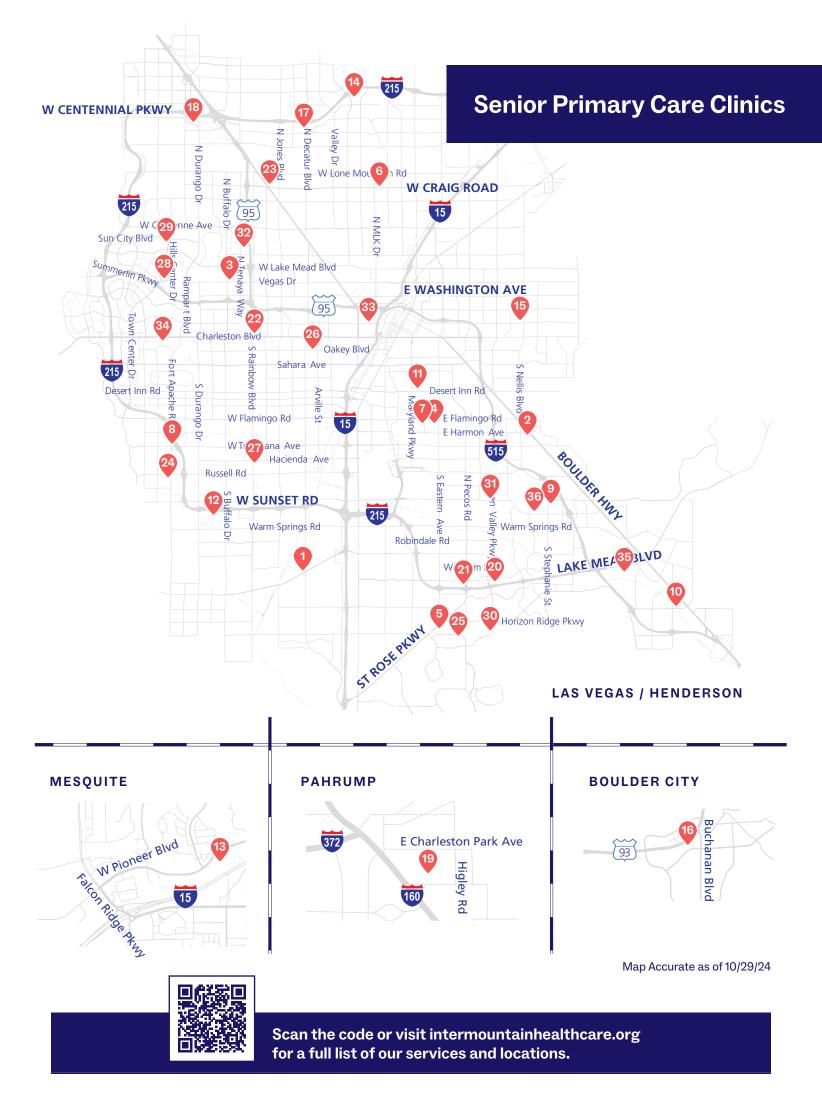

#### **Senior Primary Care**

- Blue Diamond Clinic
   8595 S Decatur Blvd, Las Vegas, NV 89139
- **2. Boulder Crossing Clinic (for Humana members)** 5230 Boulder Hwy, Las Vegas, NV 89122
- Buffalo Clinic
   1700 N Buffalo Dr, Las Vegas, NV 89128
- Burnham Springs Clinic
   4275 S Burnham Ave, Las Vegas, NV 89119
- Cornerstone Clinic10521 Jeffreys St, Henderson, NV 89052
- 6. Craig Clinic1302 W Craig Rd, North Las Vegas NV 89032
- Desert Heights Clinic
   4275 S Burnham Ave, Las Vegas, NV 89119
- 8. Fort Apache Clinic (for Humana members) 4730 Fort Apache Rd, Las Vegas, NV 89147
- Galleria Clinic
   1397 Galleria Dr, Henderson, NV 89014
- **10. Horizon Clinic** 771 E Horizon Dr, Henderson, NV 89015
- **11. La Canada Clinic** 3131 La Canada, Las Vegas, NV 89169
- **12. Maule Clinic (for Select Health members)** 6795 Agilysys Way, Las Vegas, NV 89113
- **13. Mesquite Clinic** 786 W Pioneer Blvd, Mesquite, NV 89027
- **14. Nature Park Clinic**2550 Nature Park Dr, North Las Vegas, NV 89084
- **15. Nellis Clinic** 321 N Nellis Blvd, Las Vegas, NV 89110
- **16. Nevada Highway Clinic** 1297 Nevada Hwy, Boulder City, NV 89005
- **17. North Decatur Clinic** 6380 N Decatur Blvd, Las Vegas, NV 89130
- **18. North Durango Clinic (for Humana members)** 6210 N Durango Dr, Las Vegas, NV 89149
- **19. Pahrump Clinic** 1397 S Loop Rd, Pahrump, NV 89048
- **20. Parkway Clinic** 100 N Green Valley Pkwy, Henderson, NV 89074
- **21. Pecos Clinic** 9077 S Pecos Rd, Henderson, NV 89074
- **22. Rainbow Clinic** 1000 S Rainbow Blvd, Las Vegas, NV 89145
- **23. Rancho Clinic** 4490 N Rancho Dr, Las Vegas, NV 89130

- **24. Russell Clinic** 5771 S Fort Apache Rd, Las Vegas, NV 89148
- **25. Siena Clinic** 2825 Siena Heights Dr, Henderson, NV 89052
- **26. South Decatur Clinic** 4500 W Oakey Blvd, Las Vegas, NV 89102
- **27. Spring Valley Clinic** 5320 S Rainbow Blvd, Las Vegas, NV 89118
- **28. Summerlin Clinic** 2035 Village Center Cir, Las Vegas, NV 89134
- **29. Sun City Clinic (for Humana members)** 9454 Del Webb Blvd, Las Vegas, NV 89134
- **30. Sunridge Heights Clinic (for Humana members)** 745 S Green Valley Pkwy, Henderson, NV 89052
- 31. Sunset Clinic
  2891 N Green Valley Pkwy, Henderson, NV 89014
- **32. Tenaya Clinic** 2650 N Tenaya Way, Las Vegas, NV 89128
- **33. Valley Clinic** 400 Shadow Ln, Las Vegas, NV 89106
- **34. West Charleston Clinic** 9499 W Charleston Blvd, Las Vegas, NV 89117
- **35. West Lake Mead Clinic** 595 W Lake Mead Pkwy, Henderson, NV 89015
- **36. Whitney Ranch Clinic** 1520 W Sunset Rd, Henderson, NV 89014